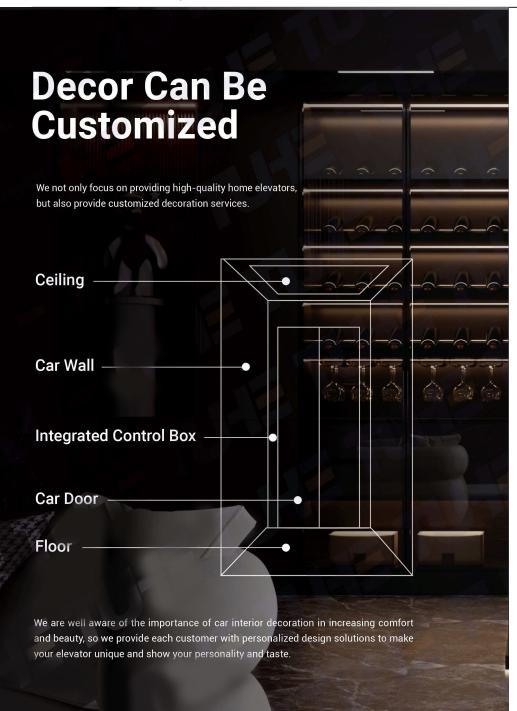

hance comfort and convenience.



#### **Gearless Traction Machine**



#### **Energy-Saving**

- Low heat loss and operating costs
- Minimum working efficiency of up to 95%
- Traditional savings of 40% compared to conventional technology

#### **Smooth Running**

- High-precision manufacturing ensures smooth and comfortable operation
- Precise speed control with a fully controlled closed-loop VVVF drive system
- Provides accurate stops and leveling

#### Stable and Durable

- Designed with a minimal number of moving parts for enhanced stability and reliability
- Environmental Protection

#### **Environmental Protection**

- No complex lubrication system required, solving oil leakage issues of traditional traction systems
- Supports maintenance-free operation and eco-friendly performance







Standard Automatic Sliding Door



Stainless Steel Car









Standard LOP











Shaft Size 1600(w) x 1650(d) mm Overhead ≥2800mm Car Clear Height 2100mm Capacity 400kg Speed 0.4m/s Cabin Size 1200(w) x 1100(d) mm Flooring Granite