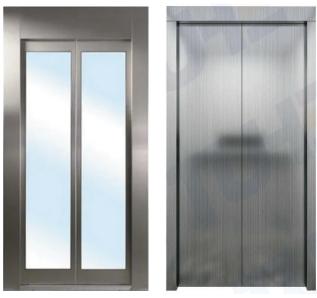

#### **Door Machine**

It adopts a permanent magnet synchronous motor, fully closed-loop servo control technology, ensuring high efficiency, energy saving, and environmental protection. It also features an integrated car door lock knife (OMS106) to enable synchronous opening and closing of the hall car door.

### **Light Curtain Protection**

Light curtain protection detects objects entering the elevator door area to prevent pinch accidents, protect passenger safety, and enhance comfort and convenience.

Standard Automatic Sliding Door

Stainless Steel Car

Standard LOP

Shaft Size 1600(w) x 1650(d) mm Overhead ≥2800mm Car Clear Height 2100mm Capacity 400kg Speed 0.4m/s Cabin Size 1200(w) x 1100(d) mm Flooring Granite