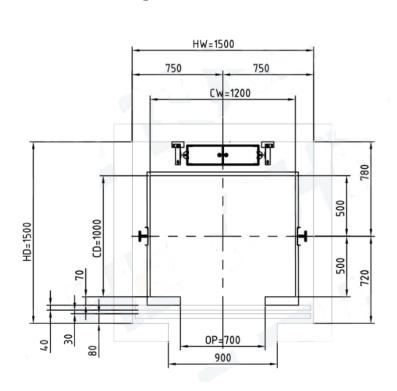

Standard Automatic Sliding Door

Stainless Steel Car

Standard LOP

Shaft Size 1600(w) x 1650(d) mm Overhead ≥2800mm Car Clear Height 2100mm Capacity 400kg Speed 0.4m/s Cabin Size 1200(w) x 1100(d) mm Flooring Granite