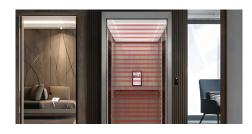

### **Light Curtain Protection**

Light curtain protection detects objects entering the elevator door area to prevent pinch accidents, protect passenger safety, and enhance comfort and convenience.

Standard Automatic Sliding Door

Stainless Steel Car

Standard LOP

Shaft Size 1600(w) x 1650(d) mm Overhead ≥2800mm Car Clear Height 2100mm Capacity 400kg Speed 0.4m/s Cabin Size 1200(w) x 1100(d) mm Flooring Granite