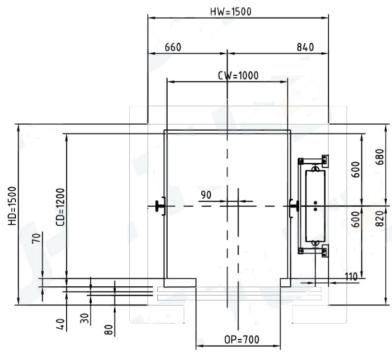

#### **Door Machine**

It adopts a permanent magnet synchronous motor, fully closed-loop servo control technology, ensuring high efficiency, energy saving, and environmental protection. It also features an integrated car door lock knife (OMS106) to enable synchronous opening and closing of the hall car door.